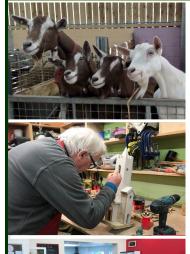

Drop in sessions for all on the day, come along and see what we do ...

Live music with Chris Stuckey, animal activities, audio workshops, arts & crafts, face painting, pottery, woodwork, games, gardening activities, plant sale, bake off, nature trail, computer workshop, raffle, stalls and much more...