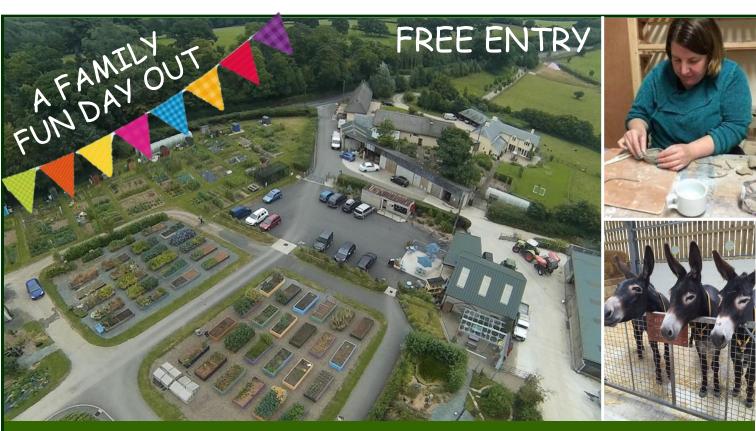

## MADE-WELL OPEN DAY TUESDAY 14th AUGUST 10.30am-3pm

A great place to visit, open to the public. A community interest company providing day opportunities for people with learning disabilities and mental ill health diagnosis.

Drop in sessions for all on the day, come along and see what we do ...

Live music with Chris Stuckey, animal activities, audio workshops, arts & crafts, face painting, pottery, woodwork, games, gardening activities, plant sale, bake off, nature trail, computer workshop, raffle, stalls and much more...

Café Open selling refreshments, light snacks and homemade cakes, a children's play area, farm reared meat, fresh vegetables and gifts for sale...

Made-Well, West Fishleigh Farm, Hatherleigh, Devon, EX20 3QA made-well.co.uk 01837 810584